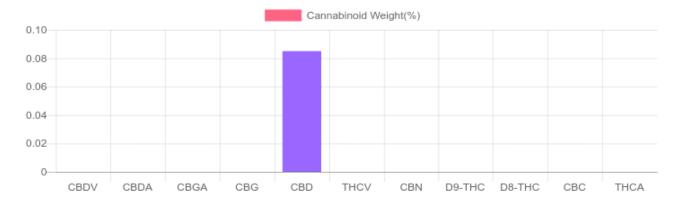

## **Cannabinoids Test**

SHIMADZU INTEGRATED UPLC-PDA

| GSL SOP 400        | PREPARED: 01/06/2021 18:27:13 |           | UPLOADED: 01/07/2021 12:55:38 |          |
|--------------------|-------------------------------|-----------|-------------------------------|----------|
| Cannabinoids       | LOQ                           | weight(%) | mg/g                          | mg/treat |
| D9-THC             | 10 PPM                        | N/D       | N/D                           | N/D      |
| THCA               | 10 PPM                        | N/D       | N/D                           | N/D      |
| CBD                | 10 PPM                        | 0.085%    | 0.846                         | 10.2     |
| CBDA               | 20 PPM                        | N/D       | N/D                           | N/D      |
| CBDV               | 20 PPM                        | N/D       | N/D                           | N/D      |
| CBC                | 10 PPM                        | N/D       | N/D                           | N/D      |
| CBN                | 10 PPM                        | N/D       | N/D                           | N/D      |
| CBG                | 10 PPM                        | N/D       | N/D                           | N/D      |
| CBGA               | 20 PPM                        | N/D       | N/D                           | N/D      |
| D8-THC             | 10 PPM                        | N/D       | N/D                           | N/D      |
| THCV               | 10 PPM                        | N/D       | N/D                           | N/D      |
| TOTAL D9-THC       |                               | N/D       | N/D                           | N/D      |
| TOTAL CBD*         |                               | 0.085%    | 0.846                         | 10.2     |
| TOTAL CANNABINOIDS |                               | 0.085%    | 0.846                         | 10.2     |

Reporting Limit 10 ppm \*Total CBD = CBD + CBDA x 0.877

N/D - Not Detected, B/LOQ - Below Limit of Quantification

Dr. Andrew Hall, Ph.D., Chief Scientific Officer

Bul

Ben Witten, MS, MT., Lab Director

Green Scientific Labs info@greenscientificlabs.com 1-833 TEST CBD