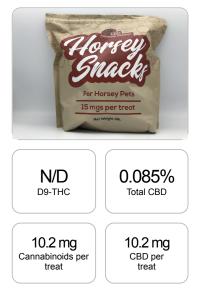

## CERTIFICATE OF ANALYSIS ISO/IEC 17025:2017 ACCREDITATION #103104

Order #: 68962 Order Name: Horsey Treats Batch#: Bi-Annual Review-110921 Received: 01/06/2021 Completed: 01/08/2021

American Shaman 2405 Southwest Blvd Kansas City Missouri, 64108 (913) 486-9889 info@cbdamericanshaman.com

## Sample

1 treat = 12 grams per treat x Cannabinoid concentration

## **Cannabinoids Test**

SHIMADZU INTEGRATED UPLC-PDA

| GSL SOP 400        | PREPARED: 01/06/2021 18:27:13 |           | UPLOADED: 01/07/2021 12:55:38 |          |
|--------------------|-------------------------------|-----------|-------------------------------|----------|
| Cannabinoids       | LOQ                           | weight(%) | mg/g                          | mg/treat |
| D9-THC             | 10 PPM                        | N/D       | N/D                           | N/D      |
| THCA               | 10 PPM                        | N/D       | N/D                           | N/D      |
| CBD                | 10 PPM                        | 0.085%    | 0.846                         | 10.2     |
| CBDA               | 20 PPM                        | N/D       | N/D                           | N/D      |
| CBDV               | 20 PPM                        | N/D       | N/D                           | N/D      |
| CBC                | 10 PPM                        | N/D       | N/D                           | N/D      |
| CBN                | 10 PPM                        | N/D       | N/D                           | N/D      |
| CBG                | 10 PPM                        | N/D       | N/D                           | N/D      |
| CBGA               | 20 PPM                        | N/D       | N/D                           | N/D      |
| D8-THC             | 10 PPM                        | N/D       | N/D                           | N/D      |
| THCV               | 10 PPM                        | N/D       | N/D                           | N/D      |
| TOTAL D9-THC       |                               | N/D       | N/D                           | N/D      |
| TOTAL CBD*         |                               | 0.085%    | 0.846                         | 10.2     |
| TOTAL CANNABINOIDS |                               | 0.085%    | 0.846                         | 10.2     |

Reporting Limit 10 ppm \*Total CBD = CBD + CBDA x 0.877

N/D - Not Detected, B/LOQ - Below Limit of Quantification

Dr. Andrew Hall, Ph.D., Chief Scientific Officer

Bul

Ben Witten, MS, MT., Lab Director

Green Scientific Labs info@greenscientificlabs.com 1-833 TEST CBD