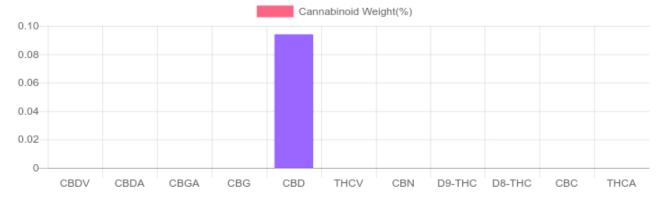

## Sample

N/D D9-THC 0.094% Total CBD

226.6 mg Cannabinoids per unit 226.6 mg CBD per unit

1 unit = 240 ml per unit x density (1) x Cannabinoid concentration

## **Cannabinoids Test**

SHIMADZU INTEGRATED UPLC-PDA GSL SOP 400

Cannabinoids LOQ weight(%) mg/unit mg/g D9-THC 10 PPM N/D N/D N/D THCA 10 PPM N/D N/D N/D CBD 10 PPM 0.094% 0.944 226.6 **CBDA** 20 PPM N/D N/D N/D CBDV 20 PPM N/D N/D N/D CBC 10 PPM N/D N/D N/D CBN 10 PPM N/D N/D N/D CBG 10 PPM N/D N/D N/D **CBGA** 20 PPM N/D N/D N/D D8-THC 10 PPM N/D N/D N/D THCV 10 PPM N/D N/D N/D TOTAL D9-THC N/D N/D N/D 0.094% TOTAL CBD\* 0.944 226.6 TOTAL CANNABINOIDS 0.094% 0.944 226.6

Reporting Limit 10 ppm \*Total CBD = CBD + CBDA x 0.877

N/D - Not Detected, B/LOQ - Below Limit of Quantification

Dr. Andrew Hall, Ph.D., Chief Scientific Officer

Ben Witten, MS, MT., Lab Director

Green Scientific Labs info@greenscientificlabs.com 1-833 TEST CBD