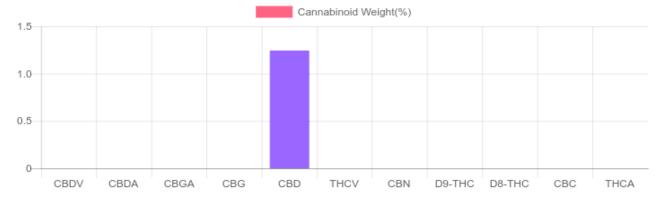

## **Cannabinoids Test**

SHIMADZU INTEGRATED UPLC-PDA

GSL SOP 400 **PREPARED:** 03/09/2020 15:20:35

| Cannabinoids       | LOQ    | weight(%) | mg/g   | mg/bottle |
|--------------------|--------|-----------|--------|-----------|
| D9-THC             | 10 PPM | N/D       | N/D    | N/D       |
| THCA               | 10 PPM | N/D       | N/D    | N/D       |
| CBD                | 10 PPM | 1.244%    | 12.445 | 176.4     |
| CBDA               | 20 PPM | N/D       | N/D    | N/D       |
| CBDV               | 20 PPM | N/D       | N/D    | N/D       |
| CBC                | 10 PPM | N/D       | N/D    | N/D       |
| CBN                | 10 PPM | N/D       | N/D    | N/D       |
| CBG                | 10 PPM | N/D       | N/D    | N/D       |
| CBGA               | 20 PPM | N/D       | N/D    | N/D       |
| D8-THC             | 10 PPM | N/D       | N/D    | N/D       |
| THCV               | 10 PPM | N/D       | N/D    | N/D       |
| TOTAL D9-THC       |        | N/D       | N/D    | N/D       |
| TOTAL CBD*         |        | 1.244%    | 12.445 | 176.4     |
| TOTAL CANNABINOIDS |        | 1.244%    | 12.445 | 176.4     |

Reporting Limit 10 ppm \*Total CBD = CBD + CBDA x 0.877

N/D - Not Detected, B/LOQ - Below Limit of Quantification

Dr. Andrew Hall, Ph.D., Chief Scientific Officer

Ben Witten, MS, MT., Lab Director

Green Scientific Labs info@greenscientificlabs.com 1-833 TEST CBD