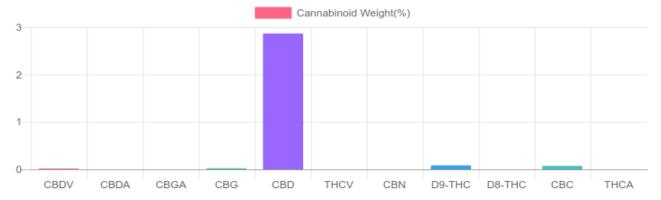

## **Cannabinoids Test**

SHIMADZU INTEGRATED UPLC-PDA

GSL SOP 400 **PREPARED:** 03/03/2020 12:22:58

| Cannabinoids       | LOQ    | weight(%) | mg/g   | mg/bottle |
|--------------------|--------|-----------|--------|-----------|
| D9-THC             | 10 PPM | 0.084%    | 0.841  | 11.9      |
| THCA               | 10 PPM | N/D       | N/D    | N/D       |
| CBD                | 10 PPM | 2.870%    | 28.695 | 406.8     |
| CBDA               | 20 PPM | N/D       | N/D    | N/D       |
| CBDV               | 20 PPM | 0.015%    | 0.146  | 2.1       |
| CBC                | 10 PPM | 0.072%    | 0.722  | 10.2      |
| CBN                | 10 PPM | N/D       | N/D    | N/D       |
| CBG                | 10 PPM | 0.023%    | 0.233  | 3.3       |
| CBGA               | 20 PPM | N/D       | N/D    | N/D       |
| D8-THC             | 10 PPM | N/D       | N/D    | N/D       |
| THCV               | 10 PPM | N/D       | N/D    | N/D       |
| TOTAL D9-THC       |        | 0.084%    | 0.084% | 11.9      |
| TOTAL CBD*         |        | 2.870%    | 28.695 | 406.8     |
| TOTAL CANNABINOIDS |        | 3.064%    | 30.637 | 434.3     |

Reporting Limit 10 ppm \*Total CBD = CBD + CBDA x 0.877

N/D - Not Detected, B/LOQ - Below Limit of Quantification

Dr. Andrew Hall, Ph.D., Chief Scientific Officer

Ben Witten, MS, MT., Lab Director

Green Scientific Labs info@greenscientificlabs.com 1-833 TEST CBD