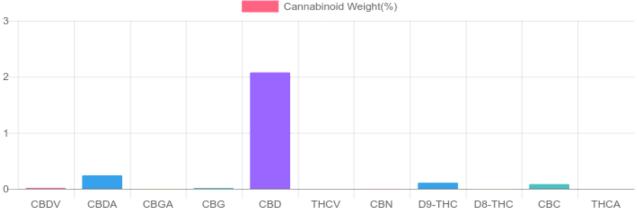

## **Cannabinoids Test**

SHIMADZU INTEGRATED UPLC-PDA

| GSL SOP 400         | PREPARED: 07/15/2019 21:36:38 |        | <b>UPLOADED:</b> 07/16/2019 21:32:26 |           |       |
|---------------------|-------------------------------|--------|--------------------------------------|-----------|-------|
| cannabinoids        |                               |        | LOQ                                  | weight(%) | mg/g  |
| DELTA-9-TETRAHYDRO  | CANNABINOL                    | D9-THC | 10 PPM                               | 0.109%    | 1.090 |
| TETDALIVEDOCANINIAE | INOLIC ACID                   | TLICA  | 40 DDM                               | N/D       | N/D   |

| D9-THC | 10 PPM                                | 0.109%                                                                                                               | 1.090                                                                                                                                                                                                |
|--------|---------------------------------------|----------------------------------------------------------------------------------------------------------------------|------------------------------------------------------------------------------------------------------------------------------------------------------------------------------------------------------|
| THCA   | 10 PPM                                | N/D                                                                                                                  | N/D                                                                                                                                                                                                  |
| CBD    | 10 PPM                                | 2.078%                                                                                                               | 20.777                                                                                                                                                                                               |
| CBDA   | 20 PPM                                | 0.241%                                                                                                               | 2.411                                                                                                                                                                                                |
| CBDV   | 20 PPM                                | 0.017%                                                                                                               | 0.165                                                                                                                                                                                                |
| CBC    | 10 PPM                                | 0.085%                                                                                                               | 0.845                                                                                                                                                                                                |
| CBN    | 10 PPM                                | 0.003%                                                                                                               | 0.032                                                                                                                                                                                                |
| CBG    | 10 PPM                                | 0.015%                                                                                                               | 0.148                                                                                                                                                                                                |
| CBGA   | 20 PPM                                | 0.003%                                                                                                               | 0.025                                                                                                                                                                                                |
| D8-THC | 10 PPM                                | 0.002%                                                                                                               | 0.023                                                                                                                                                                                                |
| THCV   | 10 PPM                                | N/D                                                                                                                  | N/D                                                                                                                                                                                                  |
|        |                                       | 0.109%                                                                                                               | 1.090                                                                                                                                                                                                |
|        |                                       | 2.289%                                                                                                               | 22.891                                                                                                                                                                                               |
|        |                                       | 2.553%                                                                                                               | 25.516                                                                                                                                                                                               |
|        | CBD CBDA CBDV CBC CBN CBG CBGA D8-THC | THCA 10 PPM CBD 10 PPM CBDA 20 PPM CBDV 20 PPM CBC 10 PPM CBN 10 PPM CBG 10 PPM CBG 20 PPM CBGA 20 PPM D8-THC 10 PPM | THCA 10 PPM N/D CBD 10 PPM 2.078% CBDA 20 PPM 0.241% CBDV 20 PPM 0.017% CBC 10 PPM 0.085% CBN 10 PPM 0.003% CBG 10 PPM 0.015% CBGA 20 PPM 0.003% D8-THC 10 PPM 0.002% THCV 10 PPM N/D  0.109% 2.289% |