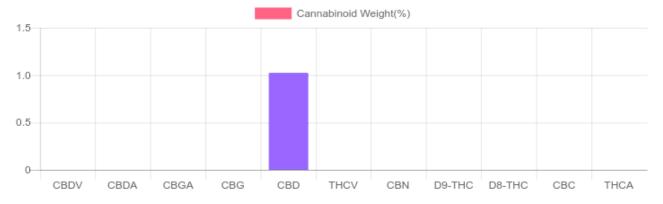

## Sample

N/D D9-THC 1.024% Total CBD

387.2 mg Cannabinoids per unit 387.2 mg CBD per unit

1 unit = 30 grams per unit x Cannabinoid concentration

## **Cannabinoids Test**

SHIMADZU INTEGRATED UPLC-PDA

GSL SOP 400 PREPARED: 07/30/2020 18:33:19 UPLOADED: 07/31/2020 11:15:55

| Cannabinoids       | LOQ    | weight(%) | mg/g   | mg/unit |
|--------------------|--------|-----------|--------|---------|
| D9-THC             | 10 PPM | N/D       | N/D    | N/D     |
| THCA               | 10 PPM | N/D       | N/D    | N/D     |
| CBD                | 10 PPM | 1.024%    | 10.243 | 387.2   |
| CBDA               | 20 PPM | N/D       | N/D    | N/D     |
| CBDV               | 20 PPM | N/D       | N/D    | N/D     |
| CBC                | 10 PPM | N/D       | N/D    | N/D     |
| CBN                | 10 PPM | N/D       | N/D    | N/D     |
| CBG                | 10 PPM | N/D       | N/D    | N/D     |
| CBGA               | 20 PPM | N/D       | N/D    | N/D     |
| D8-THC             | 10 PPM | N/D       | N/D    | N/D     |
| THCV               | 10 PPM | N/D       | N/D    | N/D     |
| TOTAL D9-THC       |        | N/D       | N/D    | N/D     |
| TOTAL CBD*         |        | 1.024%    | 10.243 | 387.2   |
| TOTAL CANNABINOIDS |        | 1.024%    | 10.243 | 387.2   |

Reporting Limit 10 ppm \*Total CBD = CBD + CBDA x 0.877

N/D - Not Detected, B/LOQ - Below Limit of Quantification

Dr. Andrew Hall, Ph.D., Chief Scientific Officer

Ben Witten, MS, MT., Lab Director

Green Scientific Labs info@greenscientificlabs.com 1-833 TEST CBD