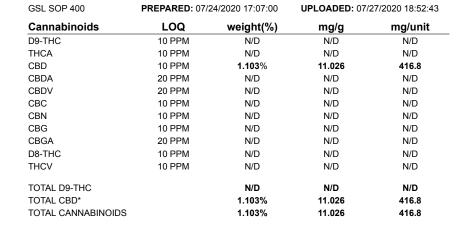

## CERTIFICATE OF ANALYSIS ISO/IEC 17025:2017 ACCREDITATION #103104

Order #: 58077 Order Name: ZERO-VG Cloud-Cool Berry Batch#: Bi-Annual Review-10004253 Received: 07/20/2020 Completed: 07/28/2020

**Cannabinoids Test** 

## 416.8 mg Cannabinoids per unit 416.8 mg CBD per unit

1 unit = 30 grams per unit x Cannabinoid concentration

Reporting Limit 10 ppm \*Total CBD = CBD + CBDA x 0.877

N/D - Not Detected, B/LOQ - Below Limit of Quantification