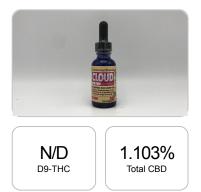

## CERTIFICATE OF ANALYSIS ISO/IEC 17025:2017 ACCREDITATION #103104

Order #: 58077 Order Name: ZERO-VG Cloud-Cool Berry Batch#: Bi-Annual Review-10004253 Received: 07/20/2020 Completed: 07/28/2020

**Cannabinoids Test** 

## Sample

## 416.8 mg Cannabinoids per unit 416.8 mg CBD per unit

1 unit = 30 grams per unit x Cannabinoid concentration

Reporting Limit 10 ppm \*Total CBD = CBD + CBDA x 0.877

N/D - Not Detected, B/LOQ - Below Limit of Quantification