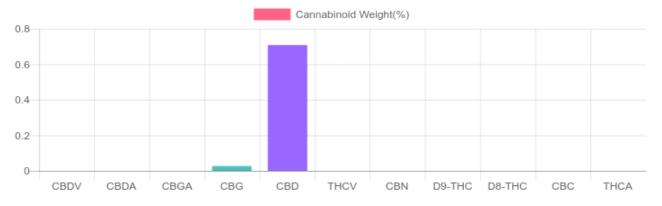

## **Cannabinoids Test**

GSL SOP 400

TOTAL CANNABINOIDS

SHIMADZU INTEGRATED UPLC-PDA

Cannabinoids LOQ weight(%) mg/g mg/unit D9-THC 10 PPM N/D N/D N/D THCA 10 PPM N/D N/D N/D CBD 10 PPM 0.708% 7.084 267.8 CBDA 20 PPM N/D N/D N/D

PREPARED: 07/30/2020 18:33:19

**CBDV** 20 PPM N/D N/D N/D CBC 10 PPM N/D N/D N/D CBN 10 PPM N/D N/D N/D 10 PPM 0.027% CBG 0.269 10.2 **CBGA** 20 PPM N/D N/D N/D D8-THC 10 PPM N/D N/D N/D THCV 10 PPM N/D N/D N/D TOTAL D9-THC N/D N/D N/D TOTAL CBD\* 0.708% 7.084 267.8

## Sample

N/D D9-THC 0.708% Total CBD

278.0 mg Cannabinoids per unit

267.8 mg CBD per unit

1 unit = 30 ml per unit x density (1.26) x Cannabinoid concentration