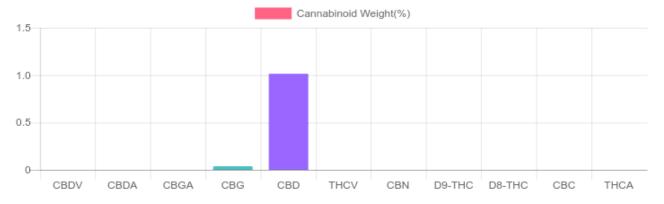

## **Cannabinoids Test**

**TOTAL CANNABINOIDS** 

SHIMADZU INTEGRATED UPLC-PDA

| GSL SOP 400  | PREPARED: 07/24/2020 17:07:00 |           | UPLOADED: 07/27/2020 18:52:43 |         |
|--------------|-------------------------------|-----------|-------------------------------|---------|
| Cannabinoids | LOQ                           | weight(%) | mg/g                          | mg/unit |
| D9-THC       | 10 PPM                        | N/D       | N/D                           | N/D     |
| THCA         | 10 PPM                        | N/D       | N/D                           | N/D     |
| CBD          | 10 PPM                        | 1.014%    | 10.143                        | 176.5   |
| CBDA         | 20 PPM                        | N/D       | N/D                           | N/D     |
| CBDV         | 20 PPM                        | N/D       | N/D                           | N/D     |
| CBC          | 10 PPM                        | N/D       | N/D                           | N/D     |
| CBN          | 10 PPM                        | N/D       | N/D                           | N/D     |
| CBG          | 10 PPM                        | 0.037%    | 0.370                         | 6.4     |
| CBGA         | 20 PPM                        | N/D       | N/D                           | N/D     |
| D8-THC       | 10 PPM                        | N/D       | N/D                           | N/D     |
| THCV         | 10 PPM                        | N/D       | N/D                           | N/D     |
| TOTAL D9-THC |                               | N/D       | N/D                           | N/D     |
| TOTAL CBD*   |                               | 1.014%    | 10.143                        | 176.5   |