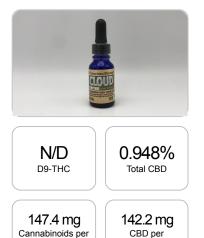

## Sample

unit

| GSL SOP 400        | PREPARED: 07/24/2020 17:07:00 |           | UPLOADED: 07/27/2020 18:52:43 |         |
|--------------------|-------------------------------|-----------|-------------------------------|---------|
| Cannabinoids       | LOQ                           | weight(%) | mg/g                          | mg/unit |
| D9-THC             | 10 PPM                        | N/D       | N/D                           | N/D     |
| THCA               | 10 PPM                        | N/D       | N/D                           | N/D     |
| CBD                | 10 PPM                        | 0.948%    | 9.478                         | 142.2   |
| CBDA               | 20 PPM                        | N/D       | N/D                           | N/D     |
| CBDV               | 20 PPM                        | N/D       | N/D                           | N/D     |
| CBC                | 10 PPM                        | N/D       | N/D                           | N/D     |
| CBN                | 10 PPM                        | N/D       | N/D                           | N/D     |
| CBG                | 10 PPM                        | 0.034%    | 0.345                         | 5.2     |
| CBGA               | 20 PPM                        | N/D       | N/D                           | N/D     |
| D8-THC             | 10 PPM                        | N/D       | N/D                           | N/D     |
| THCV               | 10 PPM                        | N/D       | N/D                           | N/D     |
| TOTAL D9-THC       |                               | N/D       | N/D                           | N/D     |
| TOTAL CBD*         |                               | 0.948%    | 9.478                         | 142.2   |
| TOTAL CANNABINOIDS |                               | 0.982%    | 9.823                         | 147.4   |