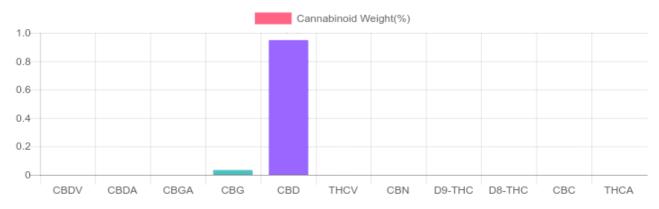

## Sample

unit

| GSL SOP 400        | PREPARED: 07/24/2020 17:07:00 |           | UPLOADED: 07/27/2020 18:52:43 |         |
|--------------------|-------------------------------|-----------|-------------------------------|---------|
| Cannabinoids       | LOQ                           | weight(%) | mg/g                          | mg/unit |
| D9-THC             | 10 PPM                        | N/D       | N/D                           | N/D     |
| THCA               | 10 PPM                        | N/D       | N/D                           | N/D     |
| CBD                | 10 PPM                        | 0.948%    | 9.478                         | 142.2   |
| CBDA               | 20 PPM                        | N/D       | N/D                           | N/D     |
| CBDV               | 20 PPM                        | N/D       | N/D                           | N/D     |
| CBC                | 10 PPM                        | N/D       | N/D                           | N/D     |
| CBN                | 10 PPM                        | N/D       | N/D                           | N/D     |
| CBG                | 10 PPM                        | 0.034%    | 0.345                         | 5.2     |
| CBGA               | 20 PPM                        | N/D       | N/D                           | N/D     |
| D8-THC             | 10 PPM                        | N/D       | N/D                           | N/D     |
| THCV               | 10 PPM                        | N/D       | N/D                           | N/D     |
| TOTAL D9-THC       |                               | N/D       | N/D                           | N/D     |
| TOTAL CBD*         |                               | 0.948%    | 9.478                         | 142.2   |
| TOTAL CANNABINOIDS |                               | 0.982%    | 9.823                         | 147.4   |