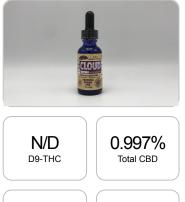

## Sample

377.0 mg

CBD per

uniṫ

## 391.7 mg Cannabinoids per unit

1 unit = 30 ml per unit x density (1.26) x Cannabinoid concentration

| Cannabinoids       | LOQ    | weight(%) | mg/g   | mg/unit |
|--------------------|--------|-----------|--------|---------|
| D9-THC             | 10 PPM | N/D       | N/D    | N/D     |
| THCA               | 10 PPM | N/D       | N/D    | N/D     |
| CBD                | 10 PPM | 0.997%    | 9.974  | 377.0   |
| CBDA               | 20 PPM | N/D       | N/D    | N/D     |
| CBDV               | 20 PPM | N/D       | N/D    | N/D     |
| CBC                | 10 PPM | N/D       | N/D    | N/D     |
| CBN                | 10 PPM | N/D       | N/D    | N/D     |
| CBG                | 10 PPM | 0.039%    | 0.390  | 14.7    |
| CBGA               | 20 PPM | N/D       | N/D    | N/D     |
| D8-THC             | 10 PPM | N/D       | N/D    | N/D     |
| THCV               | 10 PPM | N/D       | N/D    | N/D     |
| TOTAL D9-THC       |        | N/D       | N/D    | N/D     |
| TOTAL CBD*         |        | 0.997%    | 9.974  | 377.0   |
| TOTAL CANNABINOIDS |        | 1.036%    | 10.364 | 391.7   |
|                    |        |           |        |         |