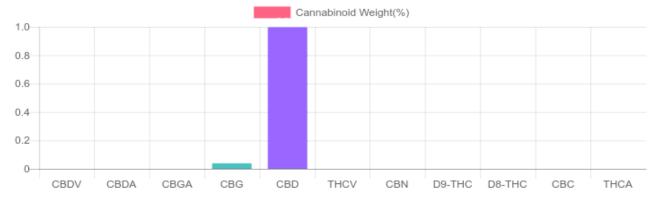

## 391.7 mg Cannabinoids per unit

1 unit = 30 ml per unit x density (1.26) x Cannabinoid concentration

| Cannabinoids       | LOQ    | weight(%) | mg/g   | mg/unit |
|--------------------|--------|-----------|--------|---------|
| D9-THC             | 10 PPM | N/D       | N/D    | N/D     |
| THCA               | 10 PPM | N/D       | N/D    | N/D     |
| CBD                | 10 PPM | 0.997%    | 9.974  | 377.0   |
| CBDA               | 20 PPM | N/D       | N/D    | N/D     |
| CBDV               | 20 PPM | N/D       | N/D    | N/D     |
| CBC                | 10 PPM | N/D       | N/D    | N/D     |
| CBN                | 10 PPM | N/D       | N/D    | N/D     |
| CBG                | 10 PPM | 0.039%    | 0.390  | 14.7    |
| CBGA               | 20 PPM | N/D       | N/D    | N/D     |
| D8-THC             | 10 PPM | N/D       | N/D    | N/D     |
| THCV               | 10 PPM | N/D       | N/D    | N/D     |
| TOTAL D9-THC       |        | N/D       | N/D    | N/D     |
| TOTAL CBD*         |        | 0.997%    | 9.974  | 377.0   |
| TOTAL CANNABINOIDS |        | 1.036%    | 10.364 | 391.7   |
|                    |        |           |        |         |