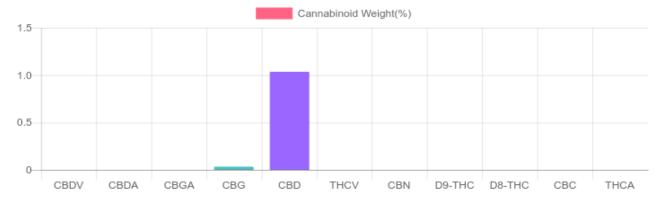

## Sample

N/D D9-THC 1.035% Total CBD

404.0 mg Cannabinoids per unit 391.3 mg CBD per unit

1 unit = 30 grams per unit x Cannabinoid concentration

## **Cannabinoids Test**

SHIMADZU INTEGRATED UPLC-PDA

GSL SOP 400 PREPARED: 07/24/2020 17:07:00 UPLOADED: 07/27/2020 18:52:43

| Cannabinoids       | LOQ    | weight(%) | mg/g   | mg/unit |
|--------------------|--------|-----------|--------|---------|
| D9-THC             | 10 PPM | N/D       | N/D    | N/D     |
| THCA               | 10 PPM | N/D       | N/D    | N/D     |
| CBD                | 10 PPM | 1.035%    | 10.352 | 391.3   |
| CBDA               | 20 PPM | N/D       | N/D    | N/D     |
| CBDV               | 20 PPM | N/D       | N/D    | N/D     |
| CBC                | 10 PPM | N/D       | N/D    | N/D     |
| CBN                | 10 PPM | N/D       | N/D    | N/D     |
| CBG                | 10 PPM | 0.033%    | 0.335  | 12.7    |
| CBGA               | 20 PPM | N/D       | N/D    | N/D     |
| D8-THC             | 10 PPM | N/D       | N/D    | N/D     |
| THCV               | 10 PPM | N/D       | N/D    | N/D     |
| TOTAL D9-THC       |        | N/D       | N/D    | N/D     |
| TOTAL CBD*         |        | 1.035%    | 10.352 | 391.3   |
| TOTAL CANNABINOIDS |        | 1.068%    | 10.687 | 404.0   |