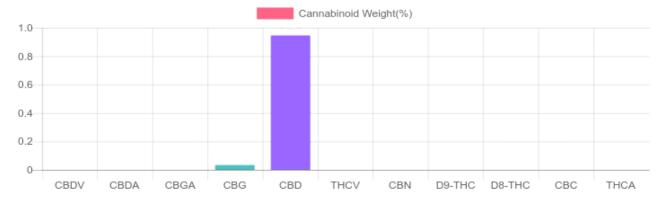

## 170.6 mg Cannabinoids per unit CBD per unit

1 unit = 15 ml per unit x density (1.16) x Cannabinoid concentration

| GSL SOP 400        | PREPARED: 07/24/2020 17:07:00 |           | UPLOADED: 07/27/2020 18:52:43 |         |
|--------------------|-------------------------------|-----------|-------------------------------|---------|
| Cannabinoids       | LOQ                           | weight(%) | mg/g                          | mg/unit |
| D9-THC             | 10 PPM                        | N/D       | N/D                           | N/D     |
| THCA               | 10 PPM                        | N/D       | N/D                           | N/D     |
| CBD                | 10 PPM                        | 0.946%    | 9.457                         | 164.6   |
| CBDA               | 20 PPM                        | N/D       | N/D                           | N/D     |
| CBDV               | 20 PPM                        | N/D       | N/D                           | N/D     |
| CBC                | 10 PPM                        | N/D       | N/D                           | N/D     |
| CBN                | 10 PPM                        | N/D       | N/D                           | N/D     |
| CBG                | 10 PPM                        | 0.034%    | 0.345                         | 6.0     |
| CBGA               | 20 PPM                        | N/D       | N/D                           | N/D     |
| D8-THC             | 10 PPM                        | N/D       | N/D                           | N/D     |
| THCV               | 10 PPM                        | N/D       | N/D                           | N/D     |
| TOTAL D9-THC       |                               | N/D       | N/D                           | N/D     |
| TOTAL CBD*         |                               | 0.946%    | 9.457                         | 164.6   |
| TOTAL CANNABINOIDS |                               | 0.980%    | 9.802                         | 170.6   |
|                    |                               | 0.300 /8  | 5.002                         | 170.0   |