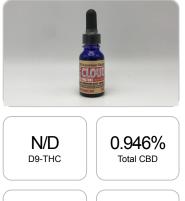

## 170.6 mg Cannabinoids per unit CBD per unit

1 unit = 15 ml per unit x density (1.16) x Cannabinoid concentration

| GSL SOP 400        | PREPARED: 07/24/2020 17:07:00 |           | UPLOADED: 07/27/2020 18:52:43 |         |
|--------------------|-------------------------------|-----------|-------------------------------|---------|
| Cannabinoids       | LOQ                           | weight(%) | mg/g                          | mg/unit |
| D9-THC             | 10 PPM                        | N/D       | N/D                           | N/D     |
| THCA               | 10 PPM                        | N/D       | N/D                           | N/D     |
| CBD                | 10 PPM                        | 0.946%    | 9.457                         | 164.6   |
| CBDA               | 20 PPM                        | N/D       | N/D                           | N/D     |
| CBDV               | 20 PPM                        | N/D       | N/D                           | N/D     |
| CBC                | 10 PPM                        | N/D       | N/D                           | N/D     |
| CBN                | 10 PPM                        | N/D       | N/D                           | N/D     |
| CBG                | 10 PPM                        | 0.034%    | 0.345                         | 6.0     |
| CBGA               | 20 PPM                        | N/D       | N/D                           | N/D     |
| D8-THC             | 10 PPM                        | N/D       | N/D                           | N/D     |
| THCV               | 10 PPM                        | N/D       | N/D                           | N/D     |
| TOTAL D9-THC       |                               | N/D       | N/D                           | N/D     |
| TOTAL CBD*         |                               | 0.946%    | 9.457                         | 164.6   |
| TOTAL CANNABINOIDS |                               | 0.980%    | 9.802                         | 170.6   |
|                    |                               | 0.300 /8  | 5.002                         | 170.0   |